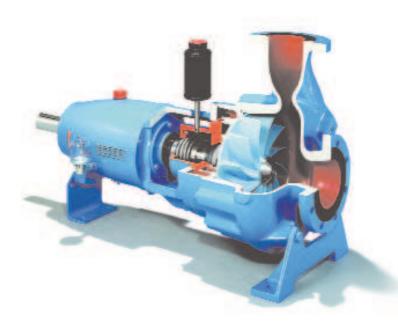

## **Vortex Pumps with Fully Recessed Impeller**

- High hydraulic efficiencies
- Low wear characteristics
- · Large solids handling ability
- · Low shear of solids
- Low life cycle cost (LCC)
- Low mean time between failure
- Variable/Interchangeable seal arrangement
- Center line mounted for high temperatures
- Various standard materials available

Discharge: ANSI 1 1/2" - 8"
Capacity: up to 2,500 gpm
Head: up to 430 ft
Gas content: up to 8% Vol.

Temp. range: up to 250°F standard

up to 570°F special construction

Design press: up to 230 psi standard

up to 1450 psi special construction